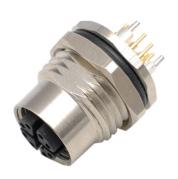

Picture 2 M12 Ethernect Connector X Coded immunity
PCB Panel Mount Type immunity
connection

M12 X Coded connector is a Cat6A Gigabit Ethernet threaded connector lining with the IEC 61076-2-109. The maximum transmission rate can achieve to 10GB / s. The connector can reach high mechanical and electrical strength, which makes it suit for harsh industrial environments. In the mated status, it also applies to the **IP67** dustproof and waterproof rating. Excellent 360-degree shielding ensures efficient **EMC** and secure reliable connection in order to achieve fault-free transmission. **PNO** data