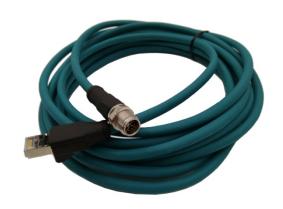

cable is M12 X coded connector and the other end of the cable is RJ45 connector. It are mainly used for flange seats and the embedded parts of various panel mounting

Picture 3 M12 to RJ45 CAT6A 10Gb/s Industrial Ethernet Cable