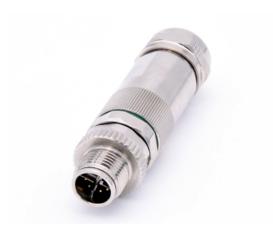

Picture 1 M12 Connector X Coded Field Installation Type

international connector manufacturer Binder, TE, Molex, ERNI, METZ CONNECT, HARTING and so on developed the new *M12 X-Coded Ethernet connector*.